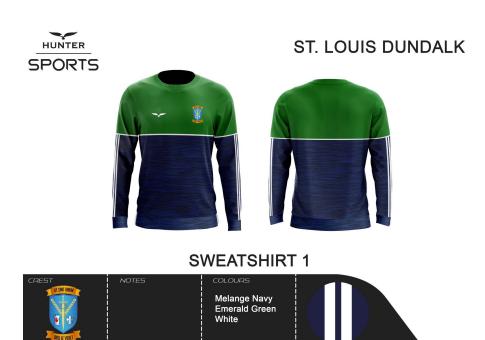

## **Uniform Policy reviewed Nov/Dec 2021**

2

P.E. uniform: new in 2021 available in Mc Evoy's, Michael Lynches and The Factory Sho

- Navy tracksuit bottoms with St Louis crest;
- Navy & Green St Louis crest sport t-shirt
- Navy & Green St Louis Crewneck top
- All: white sports' socks; runners with white soles & a P.E. bag.
- Existing half-zip tracksuit pre 2020 / 2021 also acceptable until stocks run out