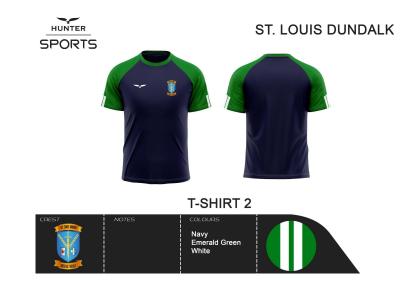

## **Uniform Policy reviewed Nov/Dec 2021**

2

P.E. uniform: new in 2021 available in Mc Evoy's, Michael Lynches and The Factory Sho

- Navy tracksuit bottoms with St Louis crest;
- Navy & Green St Louis crest sport t-shirt
- Navy & Green St Louis Crewneck top
- All: white sports' socks; runners with white soles & a P.E. bag.
- Existing half-zip tracksuit pre 2020 / 2021 also acceptable until stocks run out